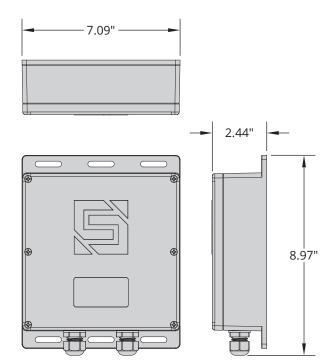

#### **PHYSICAL**

Dimensions  $8.97"(H) \times 7.09"(W) \times 2.44"(D)$ 

Shipping Weight 4 lbs.