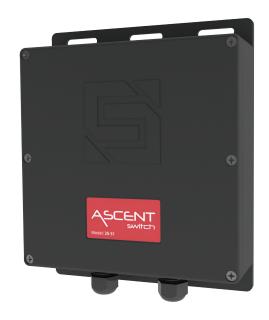

# **CENT** switch

25-S1

CELLULAR SWITCH

#### **FEATURES**

- Full cellular with automatic network selection
- Control 1 gate/door/device
- Up to 20 app, text, and voice users\*
- Push and/or email event and status notifications.
- Cloud-based access control management
- IP65-rated polycarbonate enclosure