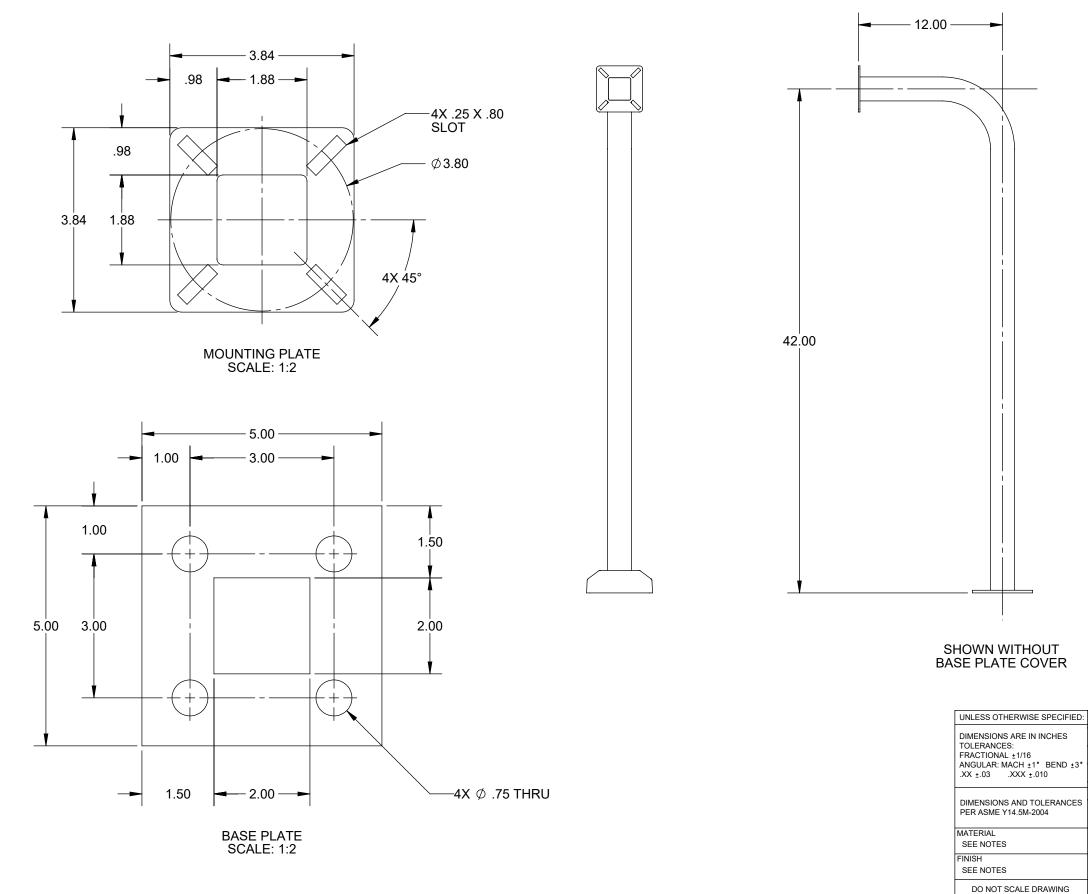

- 1.
- PREVIOUS MODEL NUMBERS: 18-001, 18-42S MATERIAL: POST: STEEL, 14 GA; MOUNTING PLATE: STEEL, 12 GA; BASE PLATE: STEEL, 6 MM 2.
- 3. FINISH: POWDER COAT, BLACK

|   |                                                                                                              |                  |                    | REVISION   |     |                 |             |
|---|--------------------------------------------------------------------------------------------------------------|------------------|--------------------|------------|-----|-----------------|-------------|
|   | REV DESCR                                                                                                    |                  | RIPTION            |            |     | DATE APPROVED   |             |
|   | A                                                                                                            | INITIAL RE       |                    |            |     | 10/22/2024      |             |
|   |                                                                                                              |                  |                    |            |     |                 | JVV         |
| · | DRAWN                                                                                                        | JW               | DATE<br>10/22/2024 |            | CUR | ITY BRAN        | IDS INC     |
|   | CHECKED                                                                                                      | CB               | 10/22/2024         |            |     | 996, DALLAS, TX |             |
| • | ENGINEERIN                                                                                                   |                  | 10/22/2024         | TITLE      |     |                 |             |
|   | Q.A.                                                                                                         | JC               | 10/22/2024         | PEDES      | TAL |                 | /OUNT,      |
|   | PROPRIET                                                                                                     | FARY AND CC      | NFIDENTIAL         | CAR        | HEI | GHT, S          | TEEL        |
|   | DRAWING                                                                                                      | G IS THE SOLE PE | ROPERTY OF         | SIZE DWG.  |     |                 | REV         |
|   | SUBSIDIARIES. REPRODUCTION IN PART<br>OR IN WHOLE WITHOUT THE WRITTEN<br>PERMISSION OF SECURITY BRANDS, INC. |                  |                    |            | 18- | 42ST            | A           |
|   |                                                                                                              | IS PROHIBITED    |                    | SCALE: 1:8 |     | SH              | IEET 1 OF 1 |