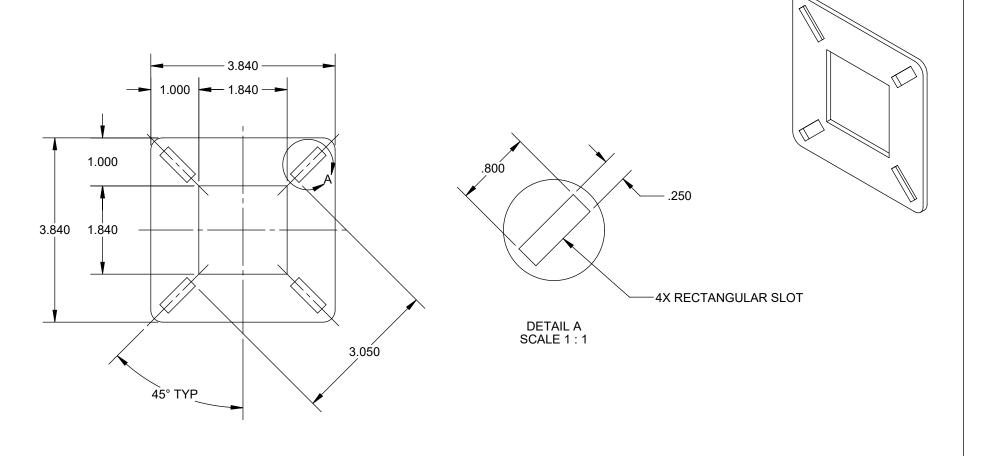

## NOTES:

REMOVE ALL BURRS AND SHARP EDGES. 1.

|     | REVISION        |           |          |
|-----|-----------------|-----------|----------|
| REV | DESCRIPTION     | DATE      | APPROVED |
| Α   | INITIAL RELEASE | 8/29/2017 | JW       |

PRE-GALVANIZED

DO NOT SCALE DRAWING

SUBSIDIARIES. REPRODUCTION IN PART OR IN WHOLE WITHOUT THE WRITTEN PERMISSION OF SECURITY BRANDS, INC. IS PROHIBITED.

## **SECURITY BRANDS INC** PO BOX 743996 DALLAS, TX 75374 (USA) (214) 710-3664

TITLE

MOUNTING PLATE - PEDESTAL

| SIZE       | DWG. I | NO.   |       | REV    |
|------------|--------|-------|-------|--------|
| Α          |        | 2-004 |       | Α      |
| SCALE: 1:2 |        |       | SHEET | 1 OF 1 |