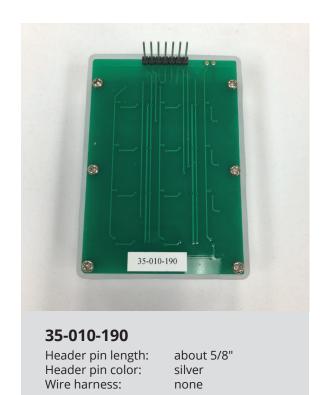

# IDENTIFICATION GUIDE

### Determine Your Keypad Model Number



### 35-001-084

Header pin length: n/a Header pin color: n/a

Wire harness: 7 wires, white



### 35-010-030

Header pin length: just under 3/8" Header pin color: gold

Wire harness: none





## IDENTIFICATION GUIDE

Determine Your Keypad Model Number



### 35-010-030-047

Header pin length: Header pin color:

just under 3/8"

gold

Wire harness: 2 wires; red, black





#### 35-010-013-047

Header pin length: Header pin color:

just over 1/2"

gold

Wire harness: 2 wires; red, black



### 35-010-030-349

Header pin length: Header pin color:

just under 3/8"

gold

Wire harness: 2 wires; red, black

**NEED HELP** 



2 wires; red, black

Call (800) 541-5677 Email techsupport@securitybrandsinc.com

Wire harness:

We are available Mon-Fri / 8am-5pm Central