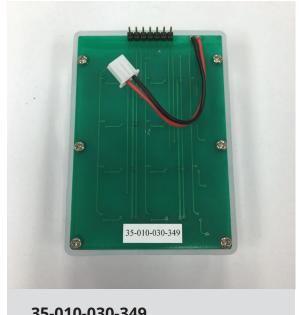

### 35-010-030-349

Header pin length: Header pin color:

just under 3/8"

gold

Wire harness: 2 wires; red, black

**NEED HELP** 

2 wires; red, black

Call (800) 541-5677 Email techsupport@securitybrandsinc.com