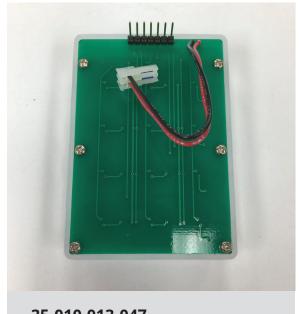

#### 35-010-013-047

Header pin length: Header pin color:

just over 1/2"

gold

Wire harness: 2 wires; red, black