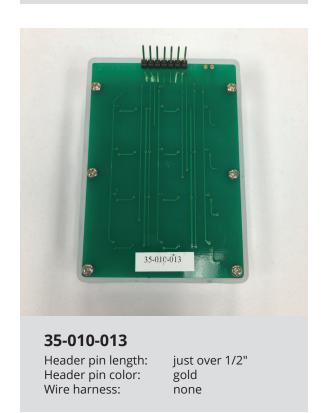

#### 35-010-013-047

Header pin length: Header pin color:

just over 1/2"

gold

Wire harness: 2 wires; red, black