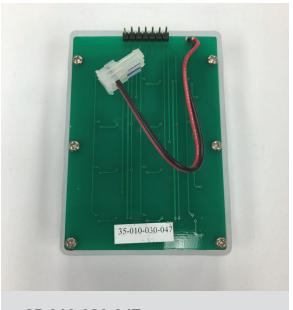

### 35-010-030-047

Header pin length: Header pin color:

just under 3/8"

gold

Wire harness: 2 wires; red, black