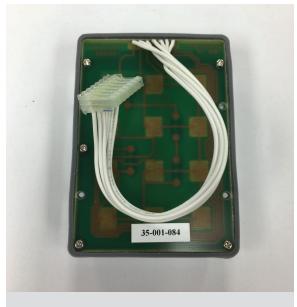

### 35-001-084

Header pin length: n/a Header pin color: n/a

Wire harness: 7 wires, white