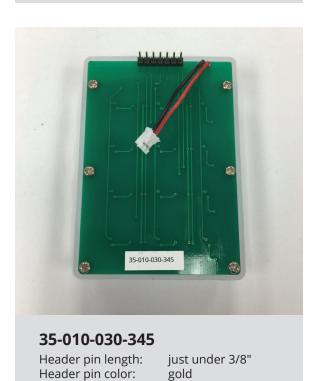

### 35-010-030

Header pin length: just under 3/8" Header pin color: gold

Wire harness: none