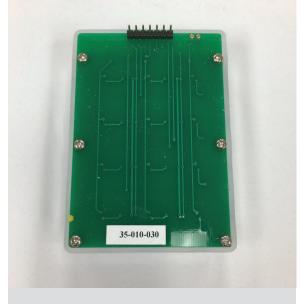

### 35-010-030

Header pin length: just under 3/8" Header pin color: gold

Wire harness: none