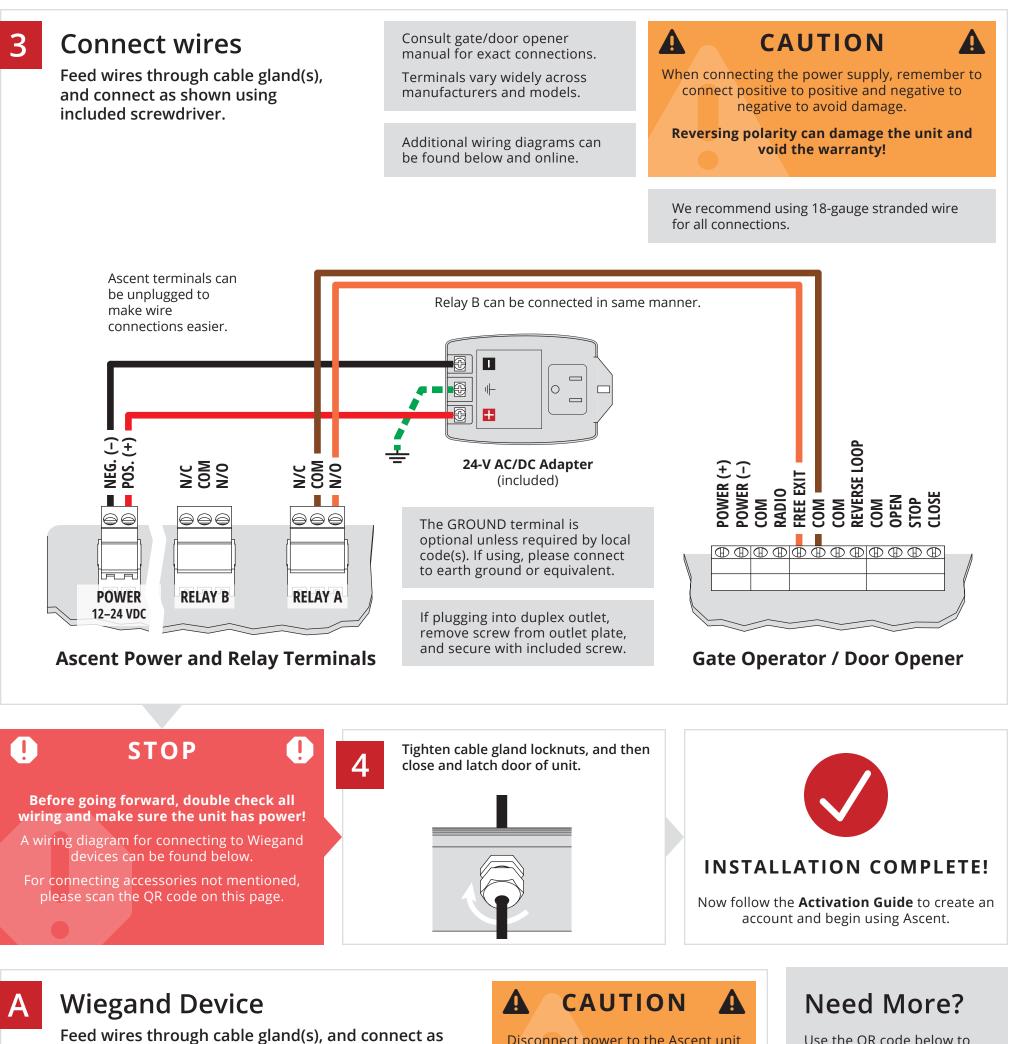

## INSTALL GUIDE ASCENT C4

shown using included screwdriver.

These terminals are used to connect a Wiegand device such as a card reader or keypad (**must be 26-bit Wiegand**). Any set of Wiegand terminals can be used for wiring and then configured in Summit Control. Disconnect power to the Ascent unit before connecting Wiegand devices.