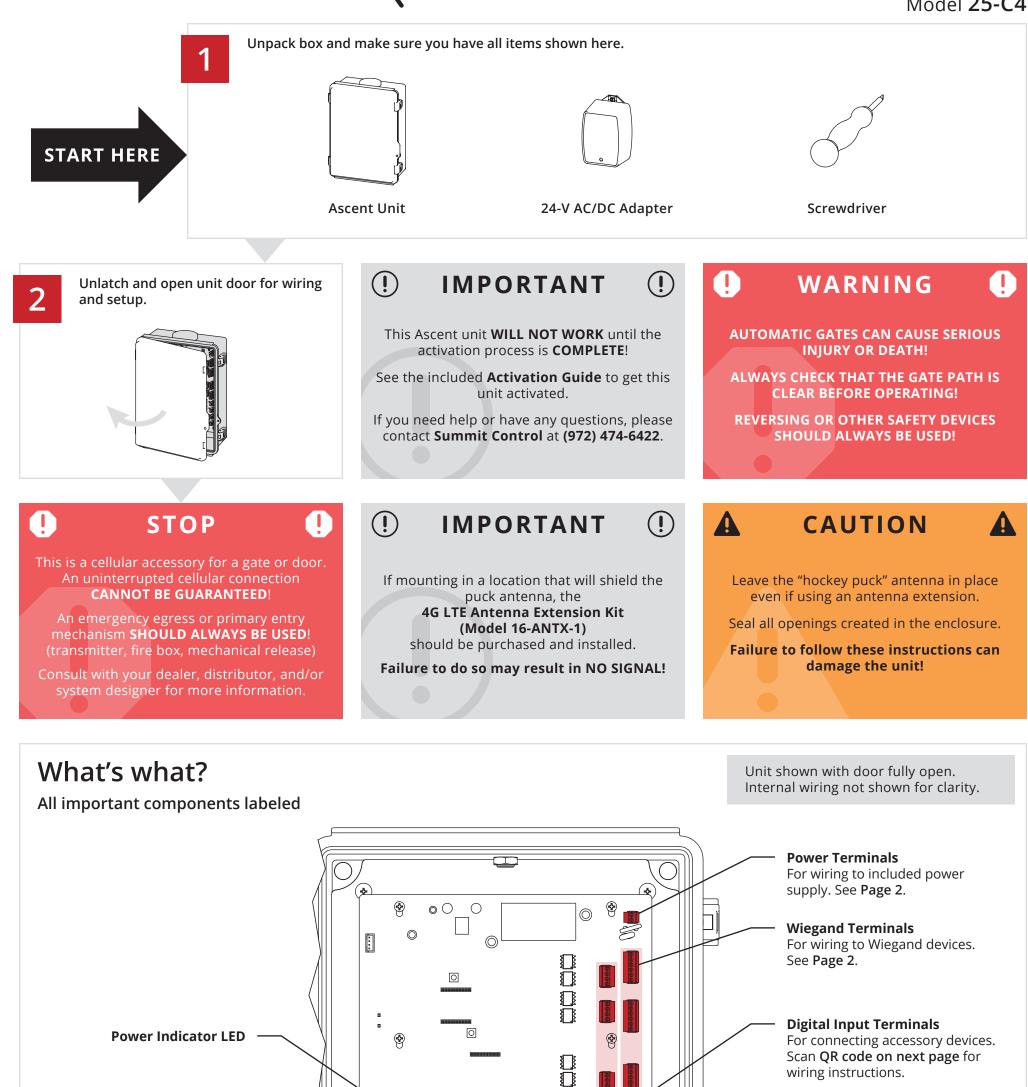

## INSTALL GUIDE ASCENT C4

shown using included screwdriver.

These terminals are used to connect a Wiegand device such as a card reader or keypad (**must be 26-bit Wiegand**). Any set of Wiegand terminals can be used for wiring and then configured in Summit Control. Disconnect power to the Ascent unit before connecting Wiegand devices.