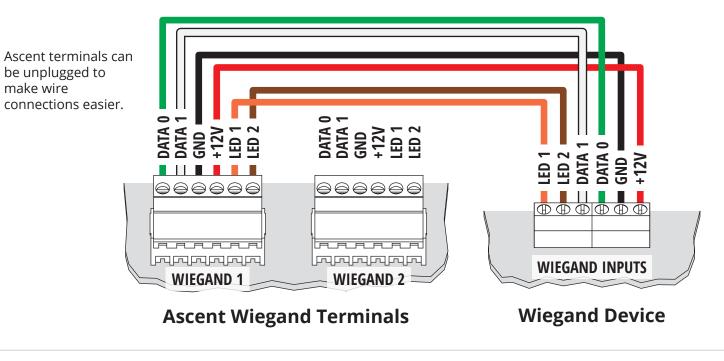

## INSTALL GUIDE ASCENT C4

shown using included screwdriver.

These terminals are used to connect a Wiegand device such as a card reader or keypad (**must be 26-bit Wiegand**). Any set of Wiegand terminals can be used for wiring and then configured in Summit Control. Disconnect power to the Ascent unit before connecting Wiegand devices.

Failure to disconnect power can

Use the QR code below to get access to more resources, including how-to videos and additional wiring diagrams for connecting accessory devices.

2 of 2