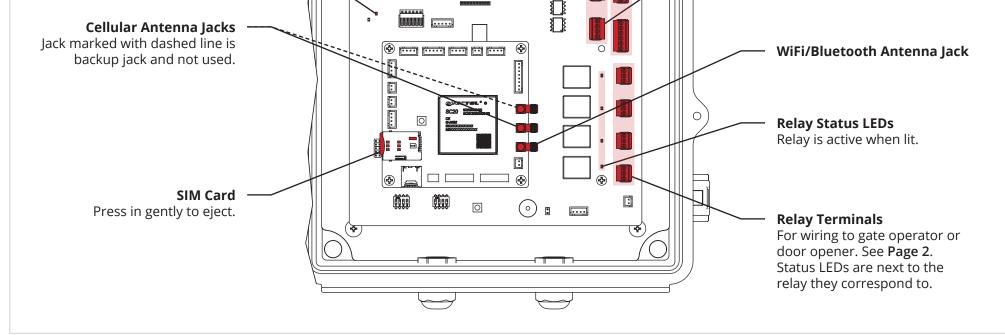

## INSTALL GUIDE ASCENT C4

shown using included screwdriver.

These terminals are used to connect a Wiegand device such as a card reader or keypad (**must be 26-bit Wiegand**). Any set of Wiegand terminals can be used for wiring and then configured in Summit Control. Disconnect power to the Ascent unit before connecting Wiegand devices.