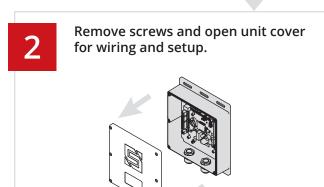

Unit shown with cover removed. Internal wiring not shown for clarity.

Call **(972) 474-6422** Email support@summitcontrol.com We are available Mon-Fri / 8am-5pm Central Failure to follow these instructions can damage the unit!