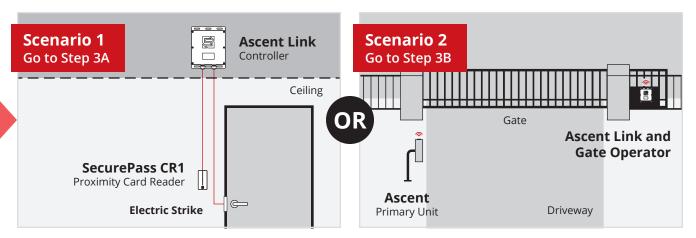

## (!)**IMPORTANT**

IMPORTANT

This Ascent unit WILL NOT WORK without an

Ascent primary controller (not included)! If you need help or have any questions, please contact Summit Control at (972) 474-6422.

This Ascent Link unit is a 900-MHz device designed to work well up to 100 feet.

If you need greater range, you will need to purchase an Ascent Link Extend (37-LE1).

We also offer the **Ascent Link 1000-Foot** Starter Kit (37-STAK2) with all you need to connect your Ascent cellular unit as well as an Ascent Link Extend.