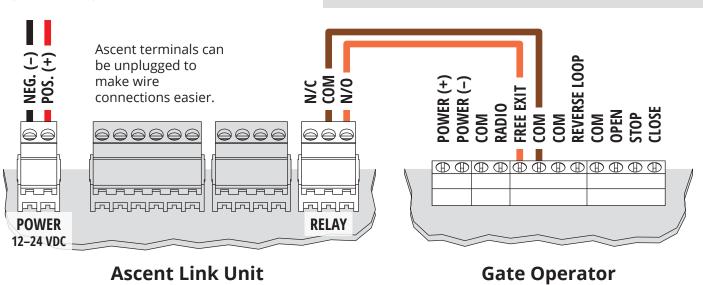

## **B3** Connect to relay.

12-24 VDC

Feed wires through one or both cable glands, and connect as shown using included screwdriver.

**Ascent Link Unit** 

**Suitable 12-VDC Power Supply** (not included)

We recommend using 18-gauge stranded wire for all connections.

Consult gate opener manual for exact connections. Terminals vary widely across manufacturers/models.

Use QR code on this page for additional wiring diagrams.

Mag Lock (**57-1200MAG** is shown)

> When connecting the power supply, remember to connect positive to positive and negative to negative to avoid damage.