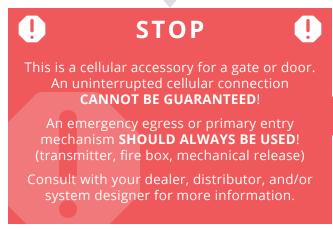

## INSTALL GUIDE ASCENT linkcontroller

Model 37-LC1

**AUTOMATIC GATES CAN CAUSE SERIOUS INJURY OR DEATH!** 

**ALWAYS CHECK THAT THE GATE PATH IS CLEAR BEFORE OPERATING!** 

**REVERSING OR OTHER SAFETY DEVICES SHOULD ALWAYS BE USED!** 