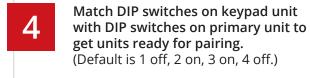

t@summitcontrol.com We are available Mon-Fri / 8am-5pm Central Failure to follow these instructions can damage the unit!

Model 37-LC1



## **B3** Connect to relay.

12-24 VDC

Feed wires through one or both cable glands, and connect as shown using included screwdriver.

**Ascent Link Unit** 

**Suitable 12-VDC Power Supply** (not included)



We recommend using 18-gauge stranded wire for all connections.

Consult gate opener manual for exact connections. Terminals vary widely across manufacturers/models.

Use QR code on this page for additional wiring diagrams.



Mag Lock (**57-1200MAG** is shown)

> When connecting the power supply, remember to connect positive to positive and negative to negative to avoid damage.

**Reversing polarity can** damage the unit and void the warranty!

















**INSTALLATION COMPLETE!** 

Your new Ascent Link unit is ready to use.