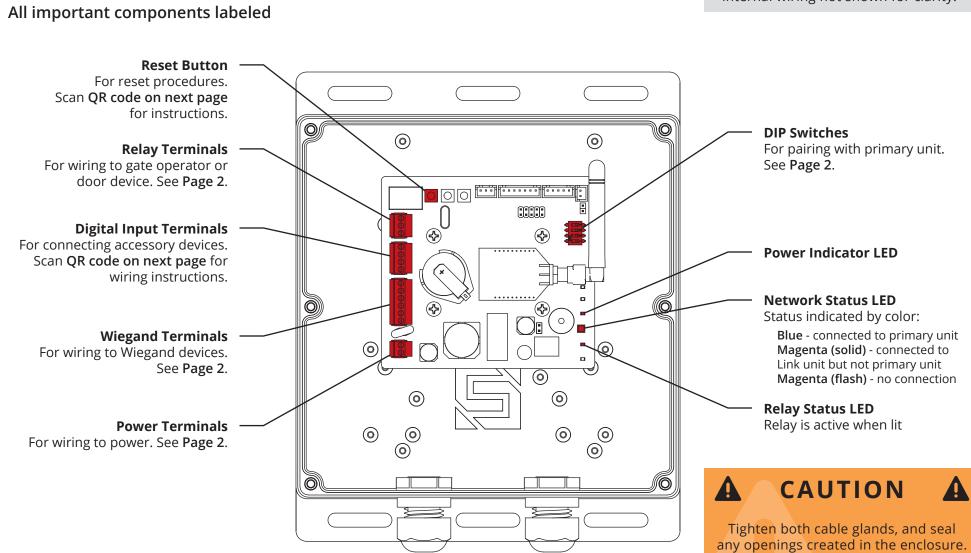

Unit shown with cover removed. Internal wiring not shown for clarity.

Call **(972) 474-6422** Email support@summitcontrol.com We are available Mon-Fri / 8am-5pm Central Failure to follow these instructions can damage the unit!