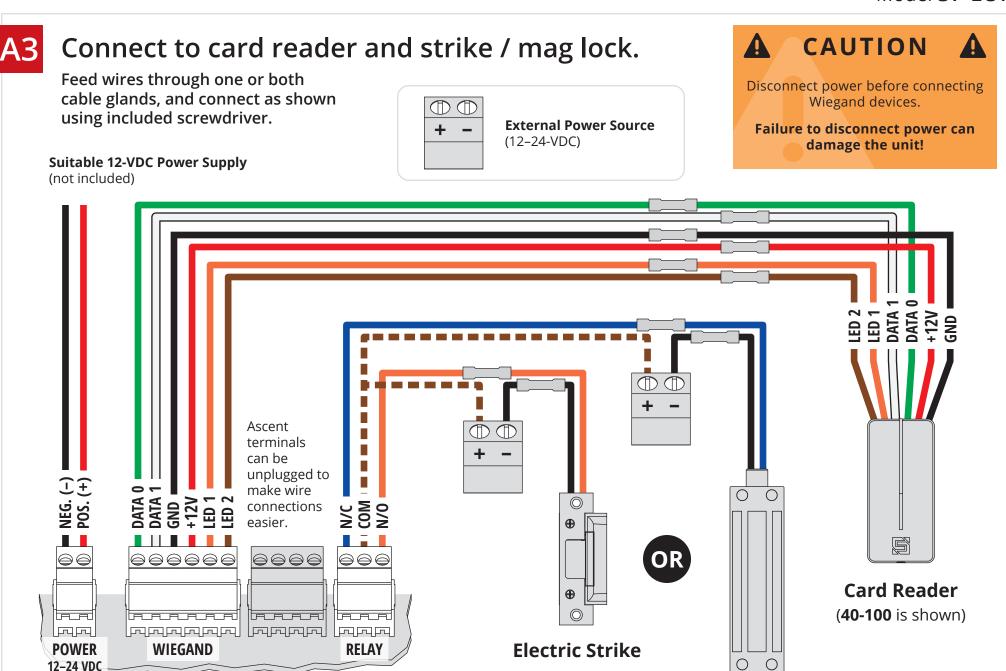

## **B3** Connect to relay.

12-24 VDC

Feed wires through one or both cable glands, and connect as shown using included screwdriver.

**Ascent Link Unit** 

**Suitable 12-VDC Power Supply** (not included)

We recommend using 18-gauge stranded wire for all connections.

Consult gate opener manual for exact connections. Terminals vary widely across manufacturers/models.

Use QR code on this page for additional wiring diagrams.

Mag Lock (**57-1200MAG** is shown)

> When connecting the power supply, remember to connect positive to positive and negative to negative to avoid damage.

**Reversing polarity can** damage the unit and void the warranty!

**INSTALLATION COMPLETE!** 

Your new Ascent Link unit is ready to use.