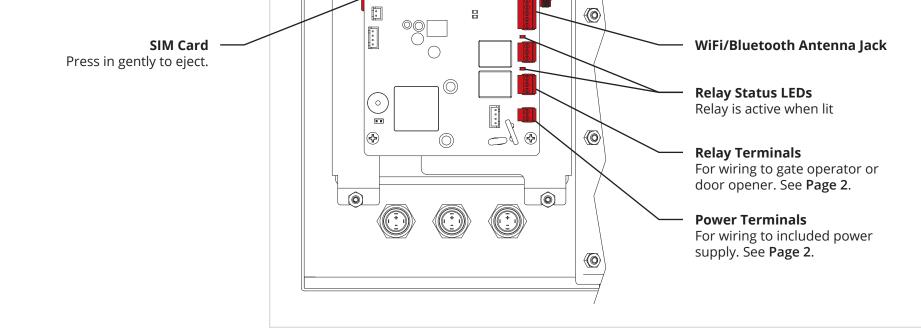

## INSTALL GUIDE ASCENT M<sup>3</sup>

2 of 2

Feed wires through back of unit, and connect as shown using included screwdriver.

These terminals are used to connect a Wiegand device such as a card reader or Wiegand keypad.