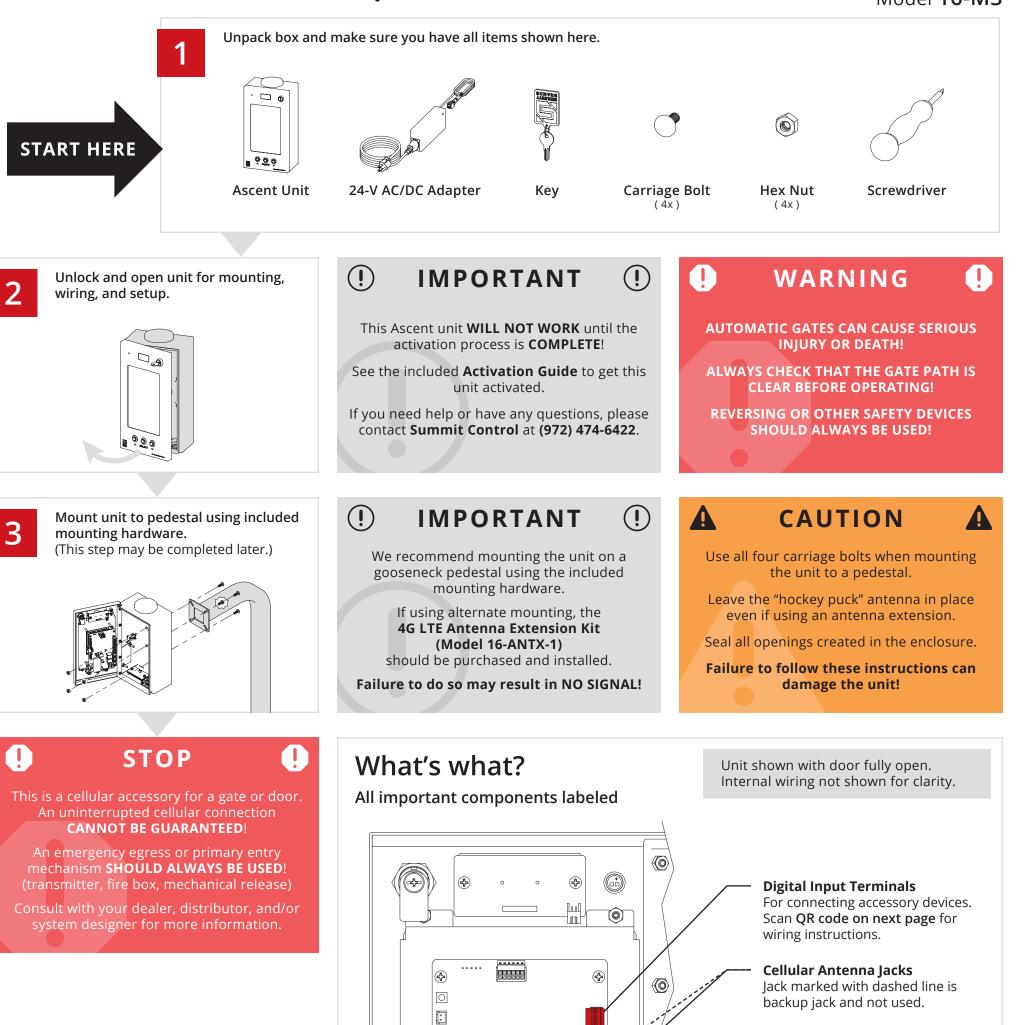

## Model **16-M3**

Wiegand Terminals For wiring to Wiegand devices.

See Page 2.

Call (972) 474-6422

Email support@summitcontrol.com

:

We are available Mon-Fri / 8am-5pm Central

Flip page to continue...