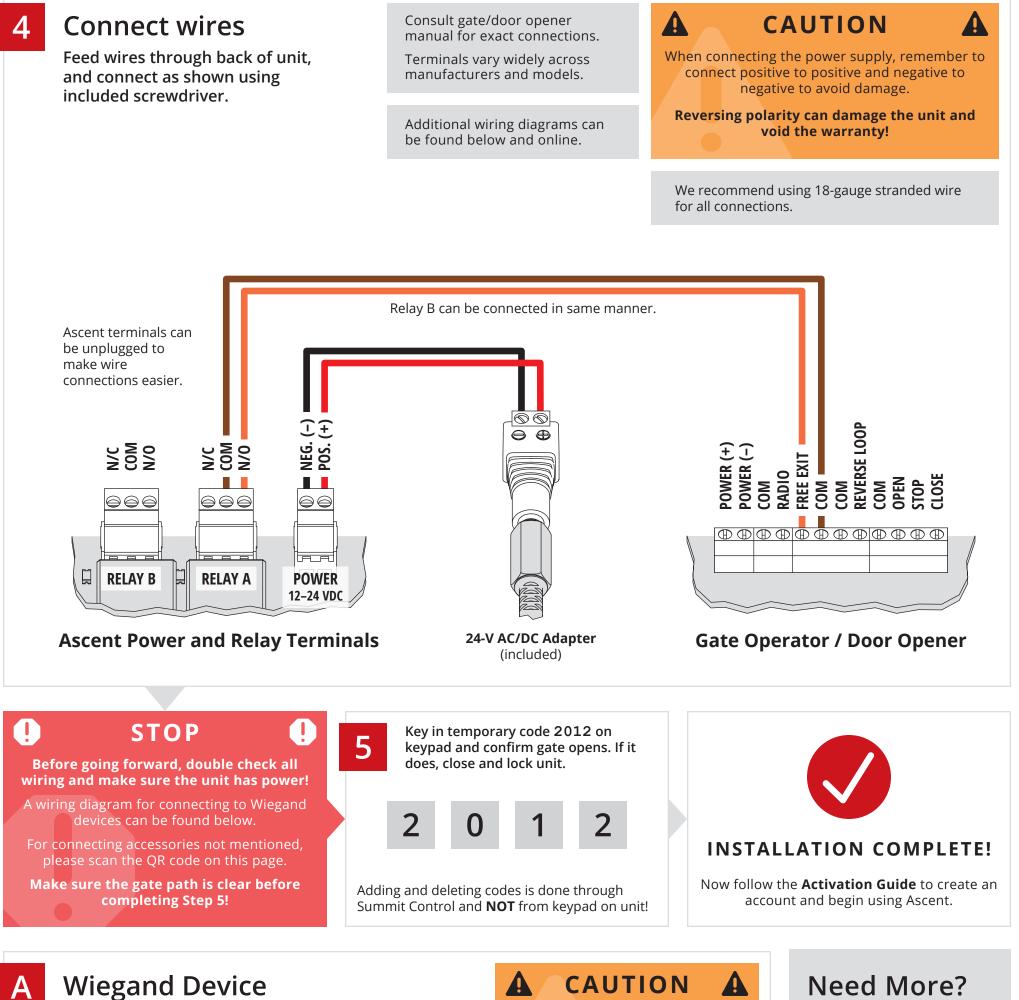

## INSTALL GUIDE ASCENT M<sup>3</sup>

2 of 2

Feed wires through back of unit, and connect as shown using included screwdriver.

These terminals are used to connect a Wiegand device such as a card reader or Wiegand keypad.