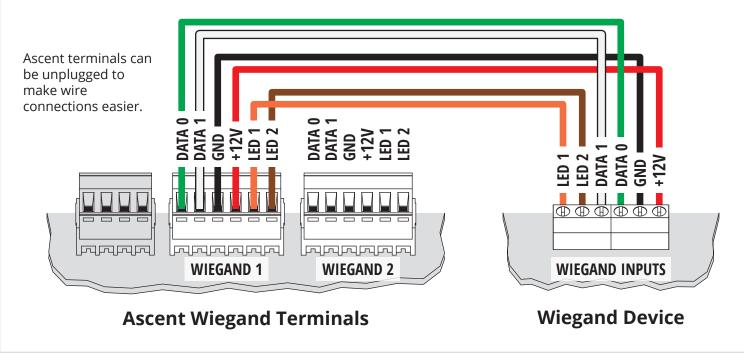

## INSTALL GUIDE ASCENT M<sup>3</sup>

2 of 2

Feed wires through back of unit, and connect as shown using included screwdriver.

These terminals are used to connect a Wiegand device such as a card reader or Wiegand keypad.

Disconnect power to the Ascent unit before connecting Wiegand devices.

Failure to disconnect power can

Use the QR code below to get access to more resources, including how-to videos and additional wiring diagrams for connecting accessory devices.

Either set of Wiegand terminals can be used for wiring and then configured in Summit Control.