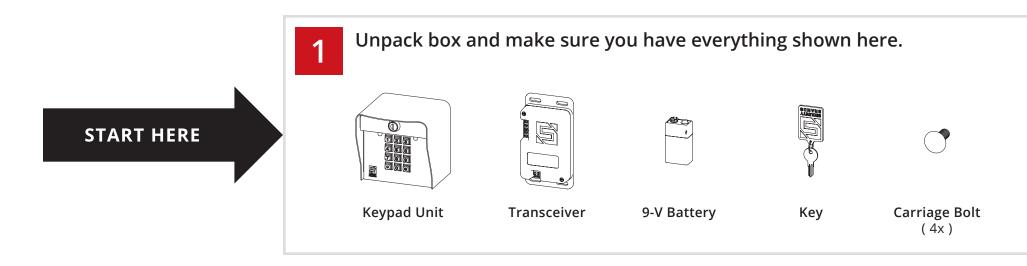

### Model **14-HD500**



# **INSTALL** GUIDE

# 



## 2 of 6 Model 14-HD500





## **Additional Programming**

### Delete Code(s)

(To delete multiple codes, enter each of them before pressing pound key)



### Set Unique Keypad ID



NOTE: Green arrow indicates "good" tone on keypad unit. Always wait for good tone before moving on.

## **INSTALL** GUIDE



### Model **14-HD500**



## **Programming Sub Modes**



- Set Relay Output Time
- Add Access Code(s) to Channel B

## Things to Know

### The Star Key (\*)

The star key deletes your current entry. If you happen to make a mistake keying in a code, simply press the star key to delete the entire entry and start over.

### The Pound Key (#)

The pound key is good for one thing and one thing only: exiting Programming Mode. Whenever