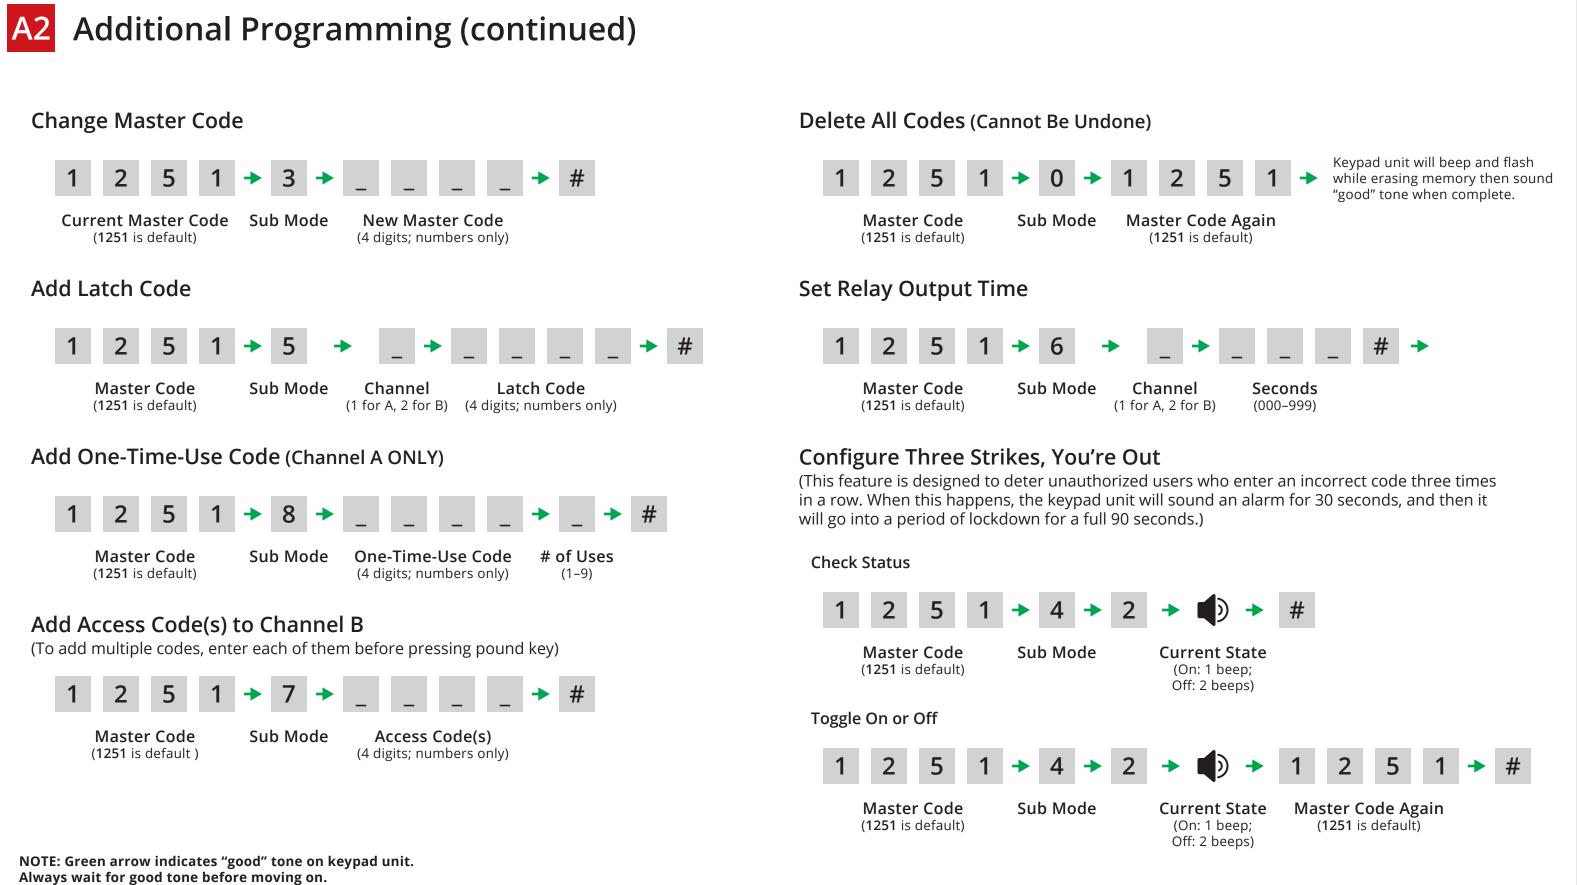

## **Additional Programming**

### Delete Code(s)

(To delete multiple codes, enter each of them before pressing pound key)

## **Programming Sub Modes**

- Set Relay Output Time
- Add Access Code(s) to Channel B

### Add One-Time-Use Code (Channel A)

- Pairing and Setting Keypad ID
- Delete All Codes