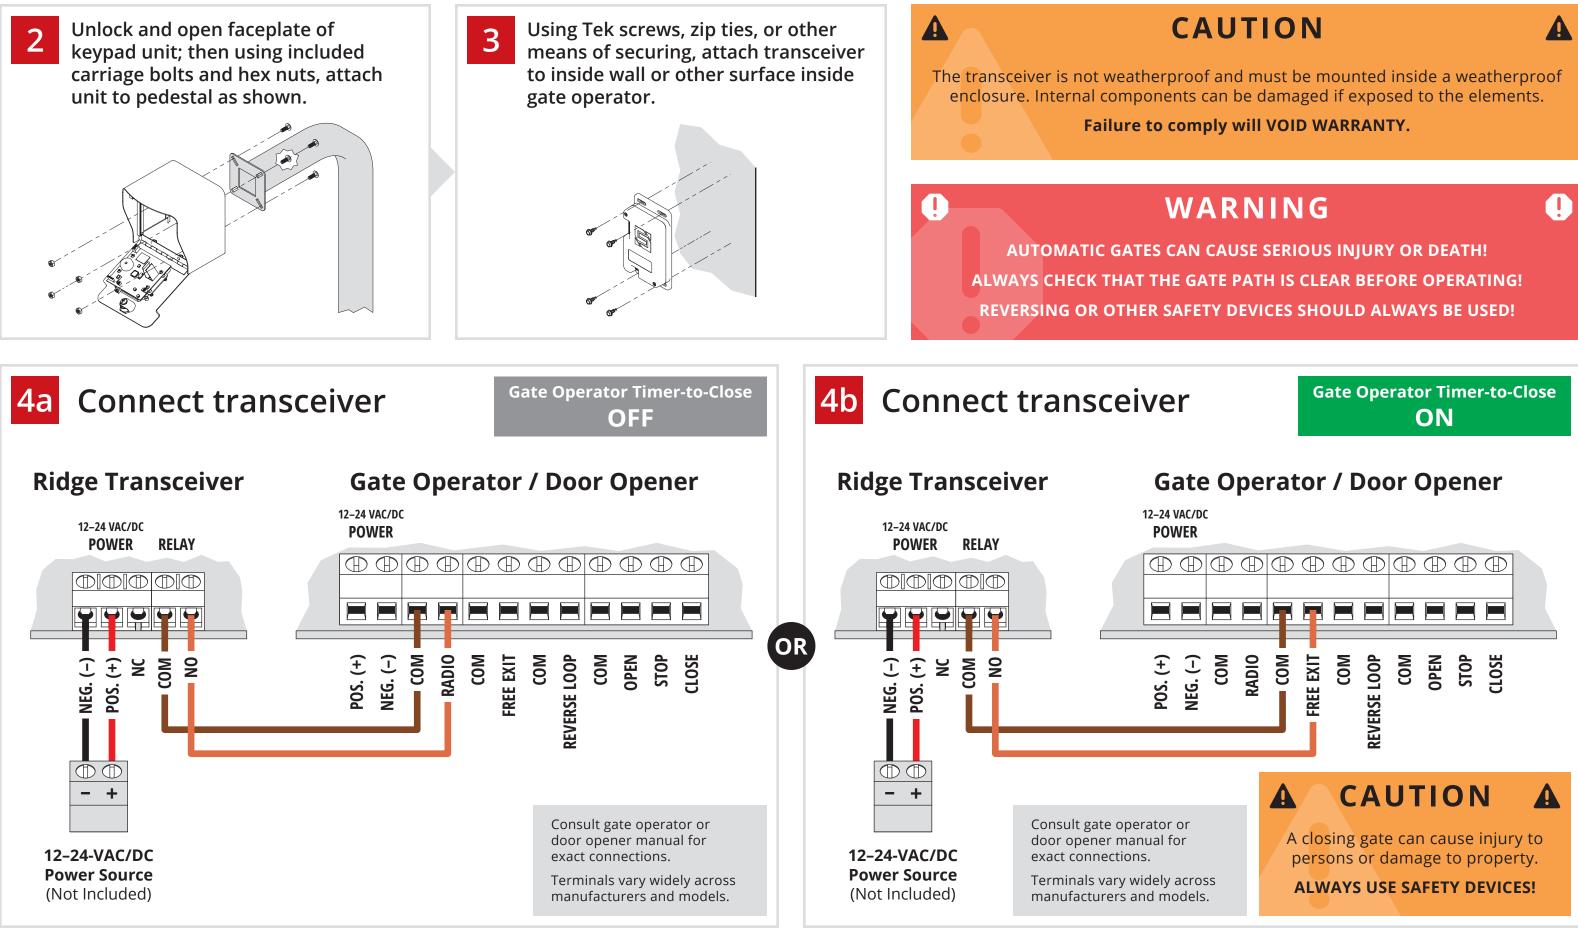

### Model **14-HD500**



# **INSTALL** GUIDE

# 



## 2 of 6 Model 14-HD500





## **Additional Programming**

### Delete Code(s)

(To delete multiple codes, enter each of them before pressing pound key)



### Set Unique Keypad ID



NOTE: Green arrow indicates "good" tone on keypad unit. Always wait for good tone before moving on.

## **INSTALL** GUIDE



### Model **14-HD500**



## **Programming Sub Modes**



- Set Relay Output Time
- Add Access Code(s) to Channel B

## Things to Know

### The Star Key (\*)

The star key deletes your current entry. If you happen to make a mistake keying in a code, simply press the star key to delete the entire entry and start over.

### The Pound Key (#)

The pound key is good for one thing and one thing only: exiting Programming Mode. Whenever you're in Programming Mode, simply press the pound key