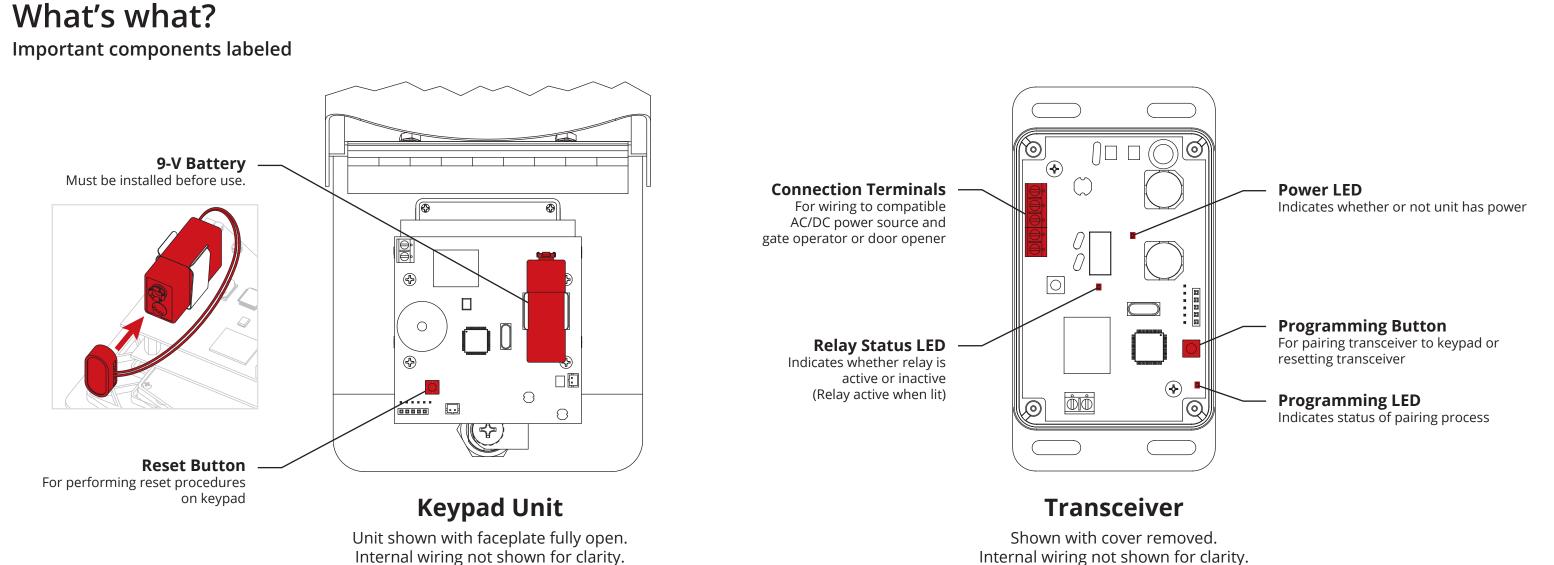

Step 1 - Unlock and open keypad unit faceplate.

Step 2 - Disconnect battery.

Step 3 - Press and hold Reset Button; reconnect battery; then release Reset Button. Unit will sound one (1) tone. Release Reset Button after you hear tone.

### Unit Reset

(Used to reset unit to factory default settings. The Master Code will be retained.)

Step 1 - Unlock and open keypad unit faceplate.

Step 2 - Disconnect battery.

Step 3 - Press and hold Reset Button; reconnect battery; then release Reset Button. Unit will sound one (1) tone. Release Reset Button after you hear tone.

Step 4 - Enter Pound (#) Star (\*) Pound (#) on keypad. (Unit will sound "good" tone.)

Step 5 - Enter Master Code (1251 is default) on keypad. (Unit will beep continuously.)

Step 6 - While unit is beeping, disconnect and reconnect battery. Unit will then go through power-up procedure.

Step 1 - Remove screws and cover from transceiver.

Step 2 - Press and hold Programming Button.

**Step 3 - After 30 seconds, release Programming Button. (DO NOT RELEASE EARLY!)** LED will flash multiple times, indicating reset is in progress. Once complete, LED will go out.

Step 4 - Press Star key (\*) on keypad three (3) times and wait up to 30 seconds.

Step 5 - Replace cover and secure screws on transceiver.

The transceiver is now reset to factory default settings.