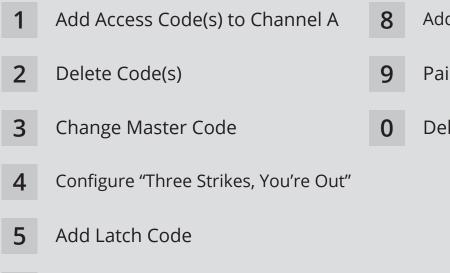

## **Programming Sub Modes**

- Set Relay Output Time
- Add Access Code(s) to Channel B

### Add One-Time-Use Code (Channel A)

- Pairing and Setting Keypad ID
- Delete All Codes