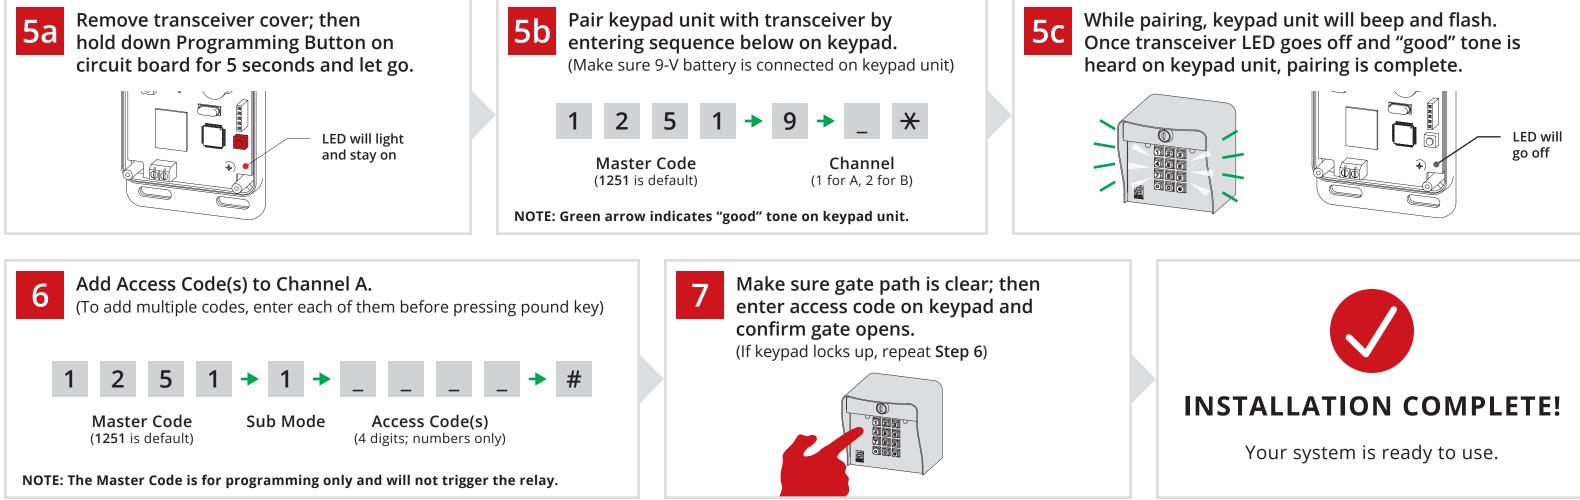

## **Programming Sub Modes**

- Set Relay Output Time
- Add Access Code(s) to Channel B

### Add One-Time-Use Code (Channel A)

- Pairing and Setting Keypad ID
- Delete All Codes