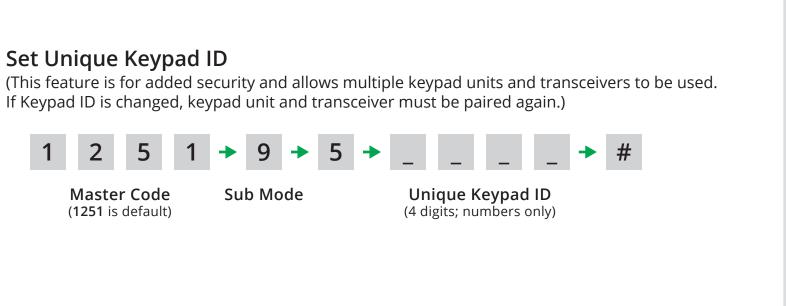

### Set Unique Keypad ID

NOTE: Green arrow indicates "good" tone on keypad unit. Always wait for good tone before moving on.