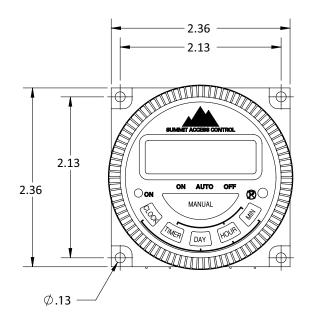

Figure 1: Program Options

DIMENSIONS IN INCHES

Figure 2: 7-Day Timer

Copyright 2014 Security Brands Inc. All Rights Reserved.