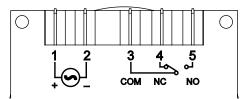

# NOTE: Use 1/4" female spade connectors for your wire connections.

1 = Power Positive + (S-T12 = 12VDC, S-T24 = 24VDC/ AC, S-T110 = 110VAC hot)

2 = Power Negative - (S-T12 = 12VDC ground, S-T24 = 24VDC/AC ground, S-T110 = 110VAC neutral)

3 = Timer Relay COM (Common)

4 = Timer Relay NC (Normally Closed)

5 = Timer Relay NO (Normally Open)

Refer to Figure 4.

Figure 4: Wire Connections (rear of unit)

Copyright 2014 Security Brands Inc. All Rights Reserved.