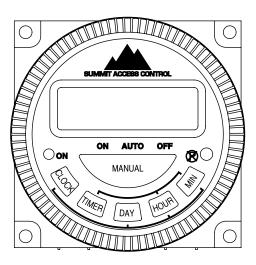

## **BUTTONS/INDICATORS**

CLOCK: pressed and held to allow adjustment of current day and time with day and time buttons TIMER: to set up and review programmed events DAY: adjusts day of week HOUR: adjusts hour MIN: adjusts minutes MANUAL: to select between ON/AUTO/OFF modes (active mode indicated by bar on LCD) Modes: ON: relay is active AUTO: timer will follow user-specified programs OFF: relay inactive; no programs will be followed ON: relay indicator (LED on when relay is active and

- off when inactive)
- **P** : resets timer settings

Figure 3: Front Panel