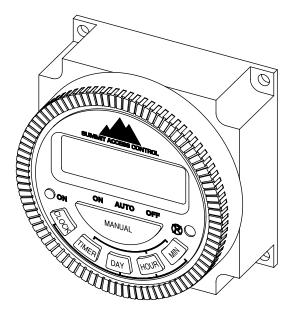

## **BUTTONS/INDICATORS**

CLOCK: pressed and held to allow adjustment of current day and time with day and time buttons TIMER: to set up and review programmed events DAY: adjusts day of week HOUR: adjusts hour MIN: adjusts minutes MANUAL: to select between ON/AUTO/OFF modes (active mode indicated by bar on LCD) Modes: ON: relay is active AUTO: timer will follow user-specified programs OFF: relay inactive; no programs will be followed ON: relay indicator (LED on when relay is active and

- off when inactive)
- **P** : resets timer settings

Figure 3: Front Panel