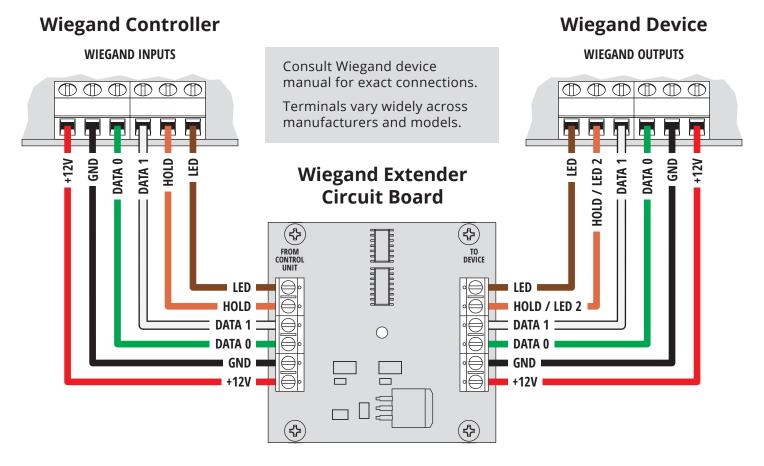

## **INSTALLATION**

- 1. Carefully remove unit from poly bag.
- 2. Gently remove screws from enclosure cover, and set cover and screws aside.

- 3. Feed wires from controller through cable gland, and connect to wire terminals on circuit board labeled **From Control Unit** as shown in **Figure 1**.
- Feed wires from Wiegand device through cable gland, and connect wires to wire terminals on circuit board labeled **To Device** as shown in **Figure 1**.
- 5. Hand tighten cable gland.
- 6. Replace cover and secure with screws.

NOTE: 14 to 22 AWG wire is recommended for all wire connections.

NOTE: No additional power is required.

Figure 1: Wiring Diagram

call (972) 474-6390 or email

techsupport@securitybrandsinc.com