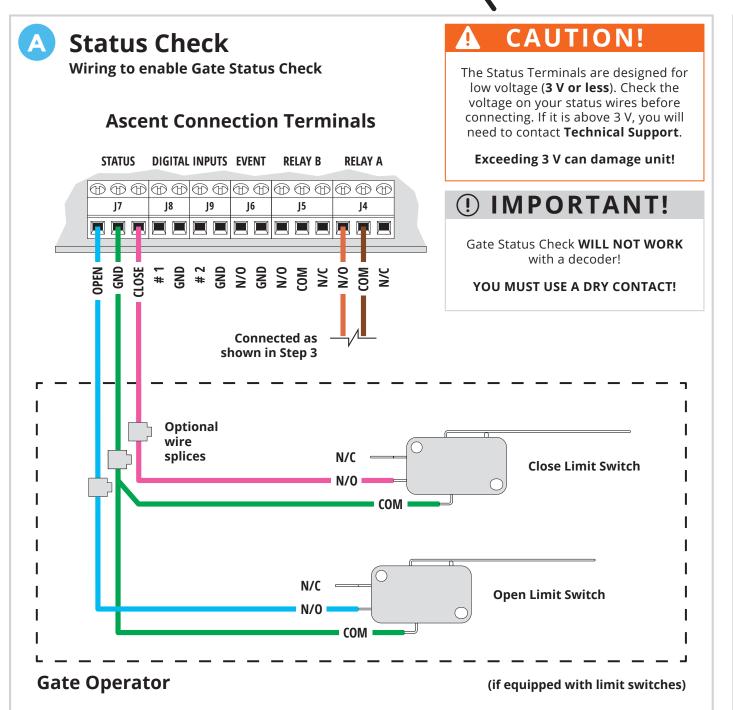

NG!**

**AUTOMATIC GATES CAN CAUSE SERIOUS INJURY OR DEATH!** 

ALWAYS CHECK that the GATE PATH IS **CLEAR BEFORE OPERATING!** 

**REVERSING** or other **SAFETY DEVICES SHOULD ALWAYS BE USED!** 



Continued on next page...



#### **CAUTION!**

Please use all four screws when mounting unit to pedestal. Leave "hockey puck" antenna in place, even if using extension. Seal any holes or gaps created in unit enclosure.

Failure to follow instructions can damage unit!

## QUICK START GUIDE



Model **16-T1** 





Before going forward, double check wiring and ensure unit has power!

For additional wiring options, see **Page 3**.





#### **INSTALLATION COMPLETE!**

Now follow the **Activation Guide** to create an account and begin using Ascent.

## QUICK START GUIDE ASCENT T

Model **16-T1** 







Model 16-T1

Using a **Third-Party Power Source** (Optional)

## **IMPORTANT!**

If you would like to use a third-party power source, such as solar, verify that it conforms to the following specs:

Input

12-24 VAC/DC no more than 10% beyond this range

**Current Draw** 

less than 260 mA @ 12 VDC less than 160 mA @ 24 VDC



Connect wires to unit as shown in Step 3.



Connect wires to your power source, making sure you connect positive to positive and negative to negative.



#### **CAUTION!**

Double check that you've wired from positive on Ascent to positive on your power source and negative on Ascent to negative on your power source.

Reverse polarity can damage unit!

#### (i)

#### **IMPORTANT!**

We recommend mounting Ascent inside the gate operator or other weatherproof encl