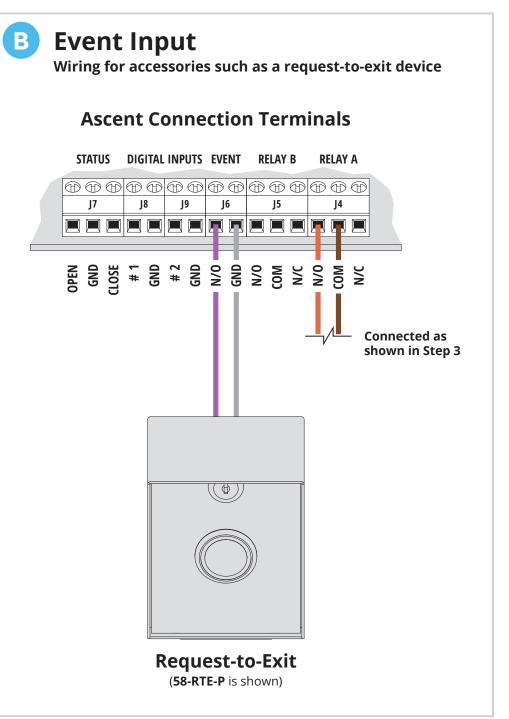

## QUICK START GUIDE

Model **16-T1** 

Before going forward, double check wiring and ensure unit has power!

For additional wiring options, see **Page 3**.