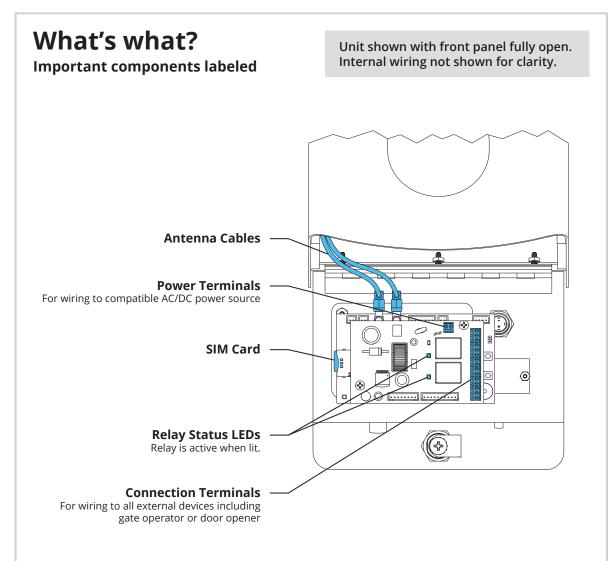

#### **CAUTION!**

Please use all four screws when mounting unit to pedestal. Leave "hockey puck" antenna in place, even if using extension. Seal any holes or gaps created in unit enclosure.

Failure to follow instructions can damage unit!

## **IMPORTANT!**

If you would like to use a third-party power source, such as solar, verify that it conforms to the following specs:

Input

12-24 VAC/DC no more than 10% beyond this range

**Current Draw** 

less than 260 mA @ 12 VDC less than 160 mA @ 24 VDC

Connect wires to unit as shown in Step 3.

Connect wires to your power source, making sure you connect positive to positive and negative to negative.

#### **IMPORTANT!**

We recommend mounting Ascent inside the gate operator or other weatherproof enclosure when possible.

If mounting inside a metal enclosure, the **4G LTE Antenna Extension Kit** (p/n 16-ANTX-1)

should be purchased and installed.

Failure to do so may result in no signal!

Call **(972) 474-6422** Email support@summitcontrol.com

We are available Mon-Fri / 8am-5pm Central

© 2021 Security Brands, Inc. All rights reserved. QSG-16T1-EN Rev. G (3/2021)