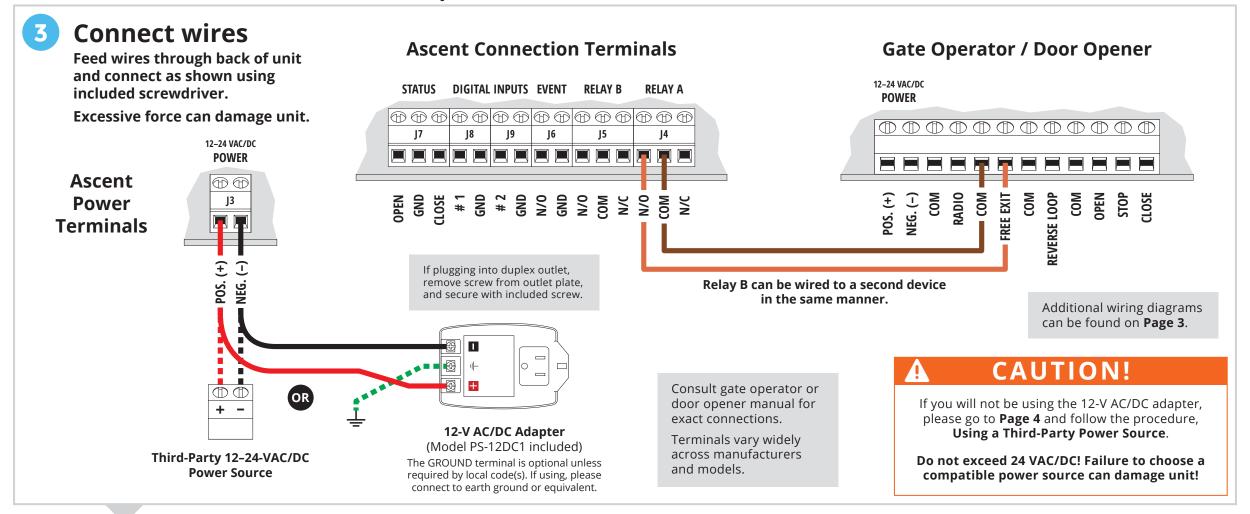

## QUICK START GUIDE

Model **16-T1** 

Before going forward, double check wiring and ensure unit has power!

For additional wiring options, see **Page 3**.

## **IMPORTANT!**

If you would like to use a third-party power source, such as solar, verify that it conforms to the following specs:

Input

12-24 VAC/DC no more than 10% beyond this range

**Current Draw** 

less than 260 mA @ 12 VDC less than 160 mA @ 24 VDC

Connect wires to unit as shown in Step 3.

Connect wires to your power source, making sure you connect positive to positive and negative to negative.

#### **CAUTION!**

Double check that you've wired from positive on Ascent to positive on your power source and negative on Ascent to negative on your power source.

Reverse polarity can damage unit!