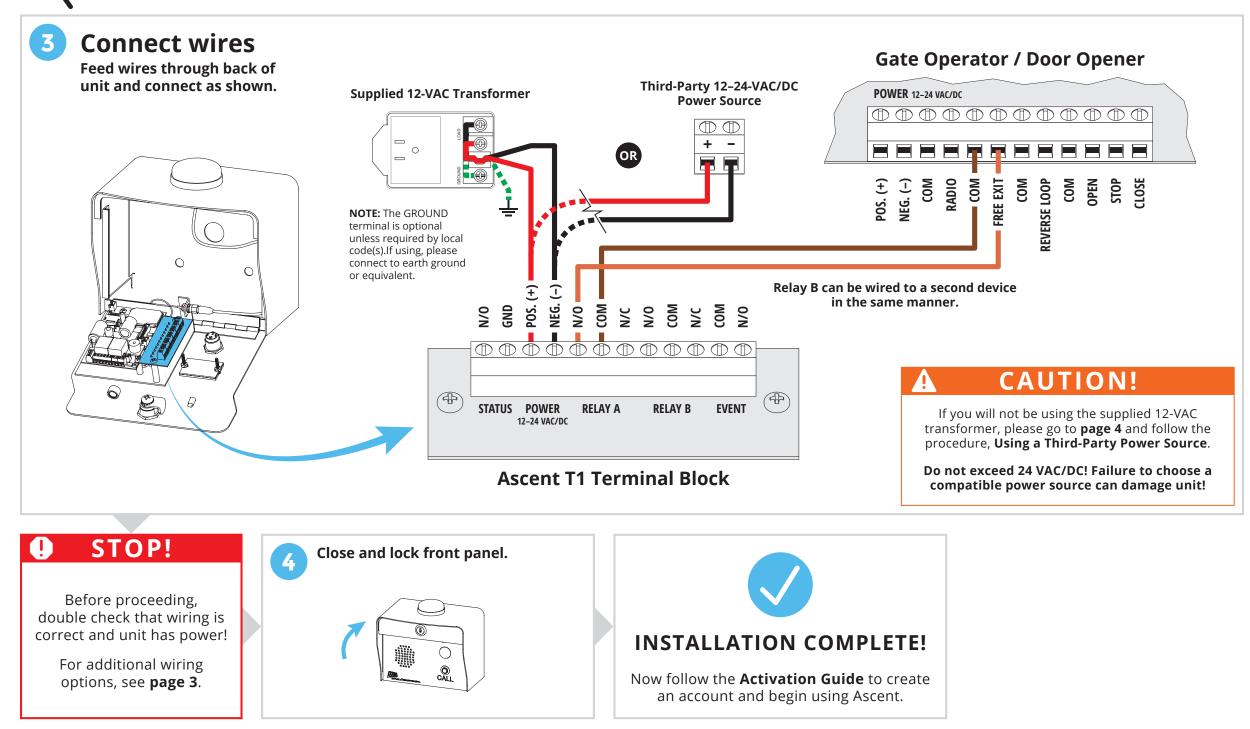

# ASCENT T<sup>1</sup> QUICK START GUIDE

|                                                      | <b>!</b> IMPORTANT!                                                                                                       | <b>3a</b> Connect wires to unit as shown in                                                                           | <b>A</b> CAUTION!                                                                                                      |
|------------------------------------------------------|---------------------------------------------------------------------------------------------------------------------------|-----------------------------------------------------------------------------------------------------------------------|------------------------------------------------------------------------------------------------------------------------|
| Using a<br>Third-Party<br>Power Source<br>(Optional) | If you would like to use a third-party<br>power source, such as solar, verify that<br>it conforms to the following specs: | Step 3.                                                                                                               | Double check that you've wired from positive on Ascent to positive on your                                             |
|                                                      | Input 12–24 VAC/DC<br>no more than 10% under or over                                                                      | <b>3</b> b Connect wires to your power source, making sure you connect positive to positive and negative to negative. | power source and negative on Ascent to<br>negative on your power source.<br><b>Reverse polarity can damage Ascent!</b> |
|                                                      | Current Drawless than 90 mA @ 12 VDCless than 60 mA @ 24 VDC                                                              |                                                                                                                       |                                                                                                                        |
|                                                      | Slide SIM card holder in OPEN direction and lift to swing open.                                                           | 2 Remove existing SIM card and install new SIM card.                                                                  | <b>3</b> Swing cover back down completely and slide in CLOSE direction to lock.                                        |
| Installing a<br>Custom<br>SIM Card<br>(Optional)     |                                                                                                                           | B Plane D                                                                                                             |                                                                                                                        |
|                                                      |                                                                                                                           |                                                                                                                       |                                                                                                                        |