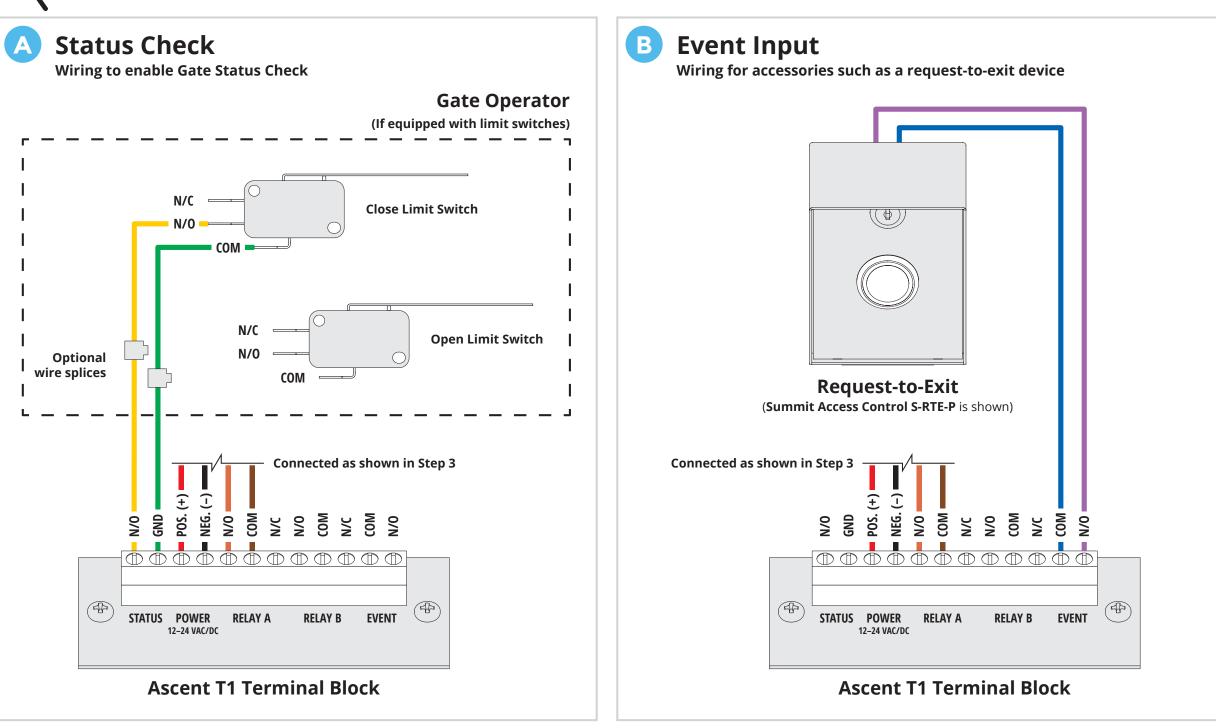

# ASCENT T<sup>1</sup> QUICK START GUIDE

|                                                      | <b>!</b> IMPORTANT!                                                                                                       | <b>3a</b> Connect wires to unit as shown in                                                                           | <b>A</b> CAUTION!                                                                                                      |
|------------------------------------------------------|---------------------------------------------------------------------------------------------------------------------------|-----------------------------------------------------------------------------------------------------------------------|------------------------------------------------------------------------------------------------------------------------|
| Using a<br>Third-Party<br>Power Source<br>(Optional) | If you would like to use a third-party<br>power source, such as solar, verify that<br>it conforms to the following specs: | Step 3.                                                                                                               | Double check that you've wired from positive on Ascent to positive on your                                             |
|                                                      | Input 12–24 VAC/DC<br>no more than 10% under or over                                                                      | <b>3</b> b Connect wires to your power source, making sure you connect positive to positive and negative to negative. | power source and negative on Ascent to<br>negative on your power source.<br><b>Reverse polarity can damage Ascent!</b> |
|                                                      | Current Drawless than 90 mA @ 12 VDCless than 60 mA @ 24 VDC                                                              |                                                                                                                       |                                                                                                                        |
|                                                      | Slide SIM card holder in OPEN direction and lift to swing open.                                                           | 2 Remove existing SIM card and install new SIM card.                                                                  | <b>3</b> Swing cover back down completely and slide in CLOSE direction to lock.                                        |
| Installing a<br>Custom<br>SIM Card<br>(Optional)     |                                                                                                                           | B Plane D                                                                                                             |                                                                                                                        |
|                                                      |                                                                                                                           |                                                                                                                       |                                                                                                                        |