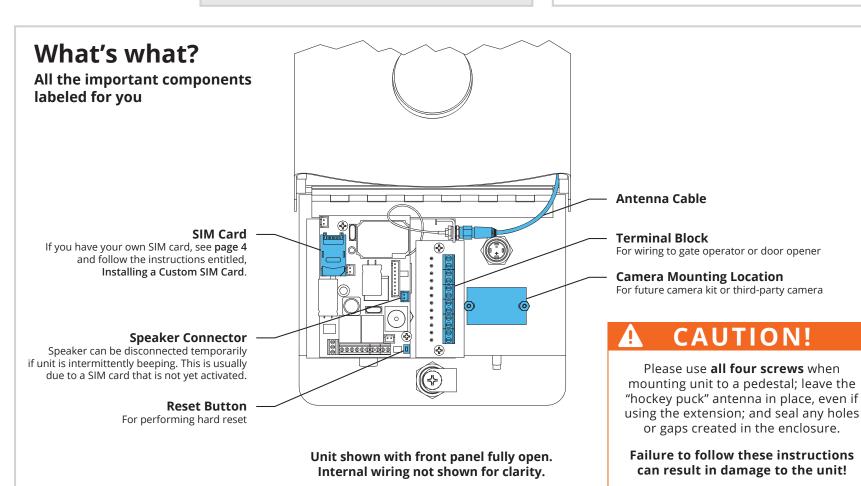

### **IMPORTANT!**

We recommend mounting Ascent T1 on a gooseneck pedestal with the included hardware.

If using alternate mounting, the optional **Ascent 10' Cable Extension (p/n 16-X-EXT)** should be purchased. Follow the instructions included with the extension before moving on. **Failure to do so may result in no signal!** 