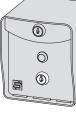

### Model 14-RTE433T

What's what? You MUST have the Ridge Transceiver (14-REC20) for this RTE unit to work. It is bundled with the Ridge 2.0 (14-500), Ridge RTE (14-RTE433), and can be purchased separately as well. Important components labeled **Connection Terminals** For wiring to compatible AC/DC power source and gate operator or door opener Lock **Reset Button** For securing interior  $\odot$  $\odot$ For pairing RTE unit of RTE unit  $(\clubsuit)$ **Power LED** with transceiver Indicates whether or ..... •••• not unit has power 8 9-V Battery Fi D **Relay Status LED** Must be installed **Exit Button** Indicates whether relay is before use Triggers gate/door active or inactive to open (Relay is active when lit)  $\bigcirc$ **Key Switch Programming Button** For enabling and For pairing transceiver  $(\mathcal{F})$ disabling unit with RTE unit (Unit is disabled as ÛÛ shown) (-)ÔÔ **Programming LED**  $\bigcirc$ Indicates status of ĥ pairing process **Transceiver (Not Included) RTE Unit Front Panel** (Front) **RTE Unit Front Panel** (Back) Internal wiring not shown for clarity. Shown with cover removed. Internal wiring not shown for clarity.