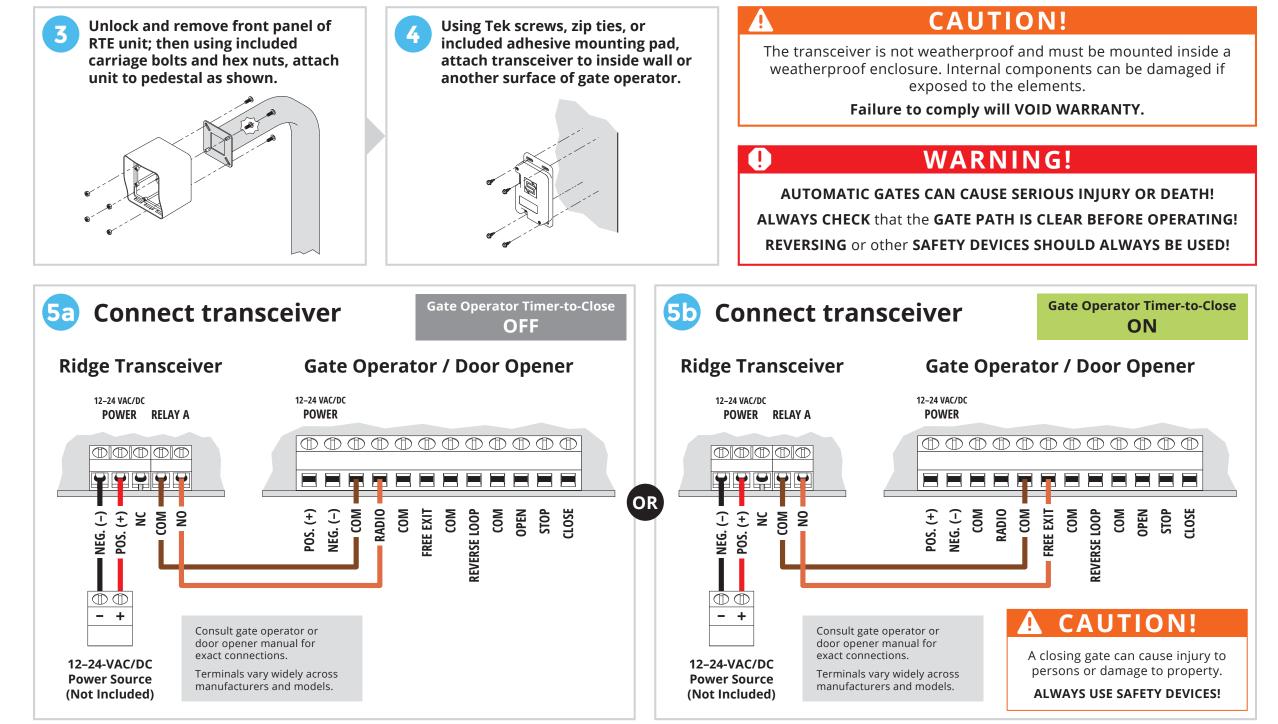

## **Unit Reset Procedure**

This procedure is used to reset unit to factory default settings.

- Step 1 Remove front panel of RTE unit.
- Step 2 Disconnect battery.

Step 3 - Press and hold Reset Button; reconnect battery; then release Reset Button. Unit will sound one (1) tone. Release Reset Button after you hear tone.

Step 4 - Press and release Reset Button; then reattach front panel onto RTE unit.

The unit is now reset to factory default settings.