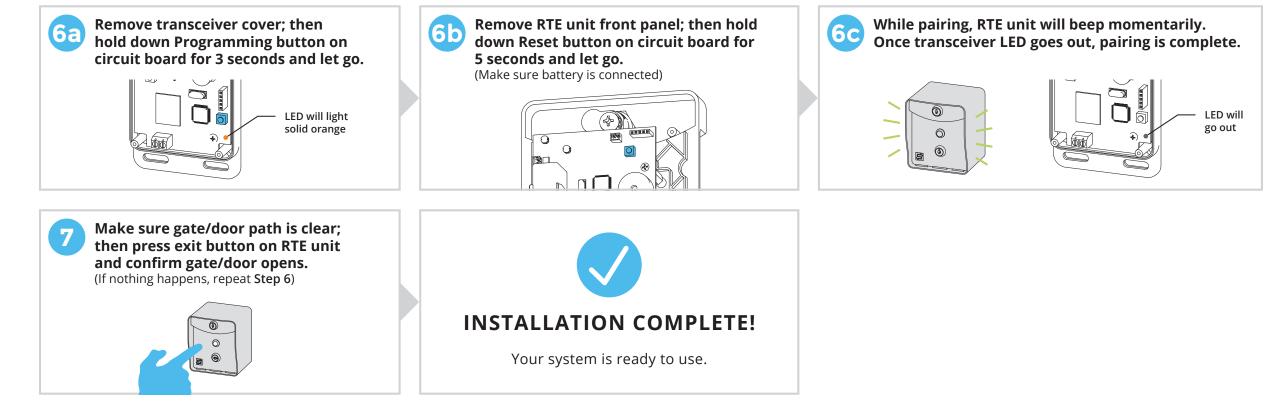

## **Unit Reset Procedure**

This procedure is used to reset unit to factory default settings.

- Step 1 Remove front panel of RTE unit.
- Step 2 Disconnect battery.

Step 3 - Press and hold Reset Button; reconnect battery; then release Reset Button. Unit will sound one (1) tone. Release Reset Button after you hear tone.

Step 4 - Press and release Reset Button; then reattach front panel onto RTE unit.

The unit is now reset to factory default settings.