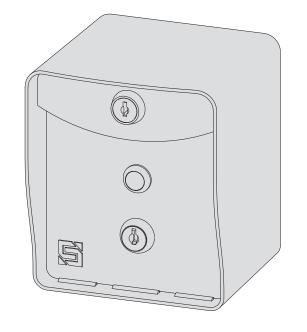

## Model 14-RTE433T

The RTE unit can be disabled and re-enabled at any time by taking the key switch keys and using the key switch located below the exit button.

Unit Enabled (exit button active)

**Unit Disabled** (exit button inactive)