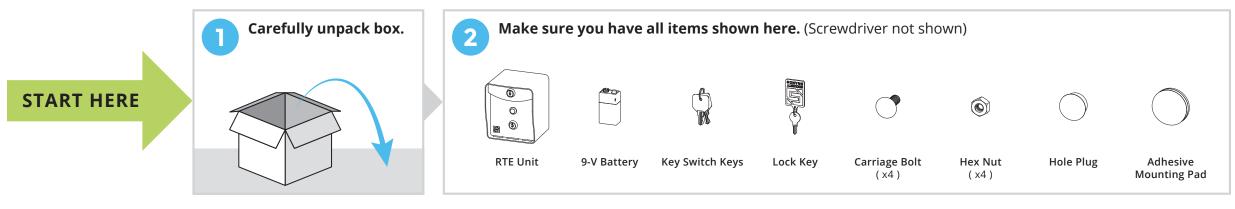

### Model 14-RTE433T

What's what? You MUST have the Ridge Transceiver (14-REC20) for this RTE unit to work. It is bundled with the Ridge 2.0 (14-500), Ridge RTE (14-RTE433), and can be purchased separately as well. Important components labeled **Connection Terminals** For wiring to compatible AC/DC power source and gate operator or door opener Lock **Reset Button** For securing interior  $\odot$  $\odot$ For pairing RTE unit of RTE unit  $(\clubsuit)$ **Power LED** with transceiver Indicates whether or ..... •••• not unit has power 8 9-V Battery Fi D **Relay Status LED** Must be installed **Exit Button** Indicates whether relay is before use Triggers gate/door active or inactive to open (Relay is active when lit)  $\bigcirc$ **Key Switch Programming Button** For enabling and For pairing transceiver  $(\mathcal{F})$ disabling unit with RTE unit (Unit is disabled as ÛÛ shown) (-)ÔÔ **Programming LED**  $\bigcirc$ Indicates status of ĥ pairing process **Transceiver (Not Included) RTE Unit Front Panel** (Front) **RTE Unit Front Panel** (Back) Internal wiring not shown for clarity. Shown with cover removed. Internal wiring not shown for clarity.