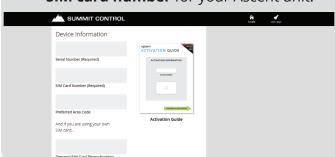

The final step requires entering the unique **serial number** and **SIM card number** for your Ascent unit.

Your Ascent unit will be activated the same day if we receive the request by 3 pm Central, Mon-Fri.