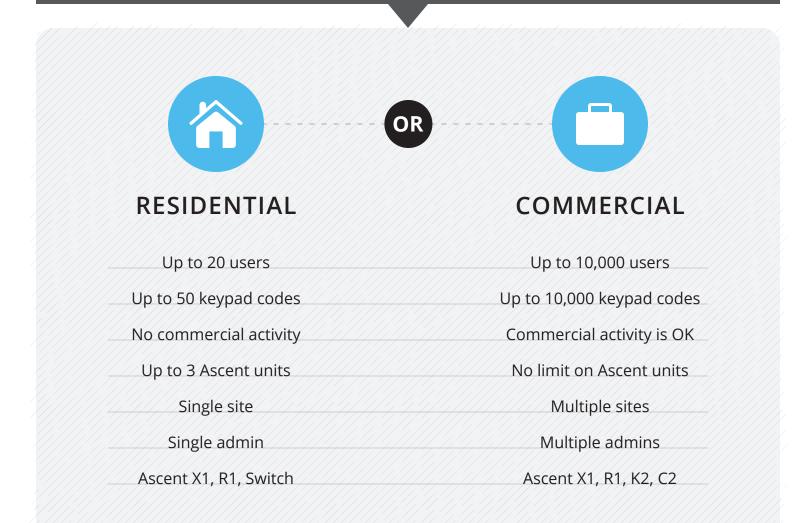

### Sign up for the plan that fit your needs.

Go to **summitcontrol.com** and click **Sign Up** or scan the **QR Code** on the back side of this sheet.

- Your device, user, and site requirements will determine the right plan for you.
  - Residential plans allow for a maximum of 20 users, 3 Ascent units, and a single site.
  - Businesses may not sign up for a residential plan.
  - Ascent M-Series products require a multi-tenant plan.