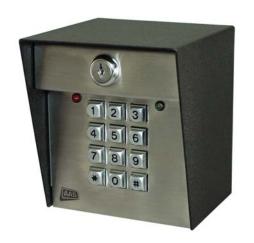

#### **ENVIRONMENTAL**

Operating Temperature -15 to 175 °F

**24-1000**POST MOUNT\*
5-1/4"(H) x 4-3/4"(W) x 4-1/2"(D)

**24-1000d**DESK MOUNT
2-3/4"(H) x 5-3/4"(W) x 6-1/4"(D)