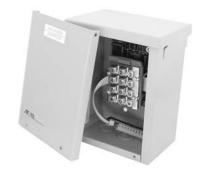

**24-1000rt**RAINTIGHT
8-1/4"(H) x 8-1/4"(W) x 4"(D)

<sup>\*</sup> Only allows one dependent keypad to be connected.

1675 W Yale Ave Englewood, CO 80110

securitybrandsinc.com

Tel: (800) 541-5677 Fax: (303) 799-9756