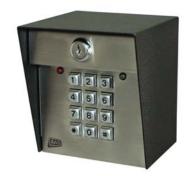

#### **ENVIRONMENTAL**

Operating Temperature -15 to 175 °F

**24-1000**POST MOUNT\*
5-1/4"(H) x 4-3/4"(W) x 4-1/2"(D)

**24-1000d**DESK MOUNT
2-3/4"(H) x 5-3/4"(W) x 6-1/4"(D)