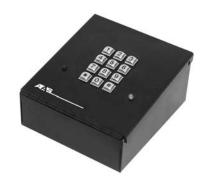

#### **ENVIRONMENTAL**

Operating Temperature -15 to 175 °F

**24-1000**POST MOUNT\*
5-1/4"(H) x 4-3/4"(W) x 4-1/2"(D)

**24-1000d**DESK MOUNT
2-3/4"(H) x 5-3/4"(W) x 6-1/4"(D)