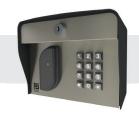

# **AVAILABLE MODELS**

EDGE E3 SECUREPASS Keypad & Card Reader (SecurePass)

27-230

EDGE E3 HID Keypad & Card Reader (HID) 27-230HID

EDGE E3 SK Keypad & Card Reader (Secura Key) 27-230SK

For more information, visit us online: