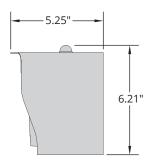

#### **PHYSICAL**

**Dimensions** 6.21"(H) x 7.44"(W) x 5.25"(D)

Shipping Weight 5 lbs.