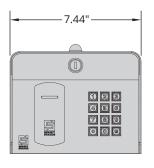

#### **PHYSICAL**

**Dimensions** 6.21"(H) x 7.44"(W) x 5.25"(D)

Shipping Weight 5 lbs.