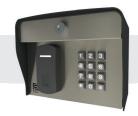

ependently.







## **SPECIFICATIONS**

#### **PHYSICAL**

**Dimensions** 6.21"(H) x 7.44"(W) x 5.25"(D)

Shipping Weight 5 lbs.

#### **ELECTRICAL**

12-24 VAC/DC Input

12-VDC power supply included (PS-12DC1)

Current Draw less than 111 mA @ 12 VDC

less than 60 mA @ 24 VDC

with one relay latched and LED components on

#### RELAY

10 A @ 120 VAC / 24 VDC Contact Rating

#### COMMUNICATION

Connection Bluetooth

#### **ENVIRONMENTAL**

-15 to 158 °F Operating Temperature

**A** Actual voltage should be no more than 10% beyond specified range. Use of the included 12-VDC transformer is recommended.

## CONTROL IT YOUR WAY



APP<sup>†</sup>



**KEYPAD** 



**WIEGAND DEVICES** 

† Administrator only

## CONNECTIVITY



#### **BLUETOOTH**





Model 27-230 shown

# **AVAILABLE MODELS**



EDGE E3 SECUREPASS Keypad & Card Reader (SecurePass)

27-230



EDGE E3 HID Keypad & Card Reader (HID) 27-230HID



EDGE E3 SK Keypad & Card Reader (Secura Key) 27-230SK

For more information, visit us online:

securitybrandsinc.com