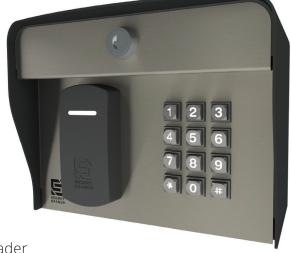

# EDGE E

27-230 SERIES

## SMART KEYPAD AND CARD READER COMBOS

## **FEATURES**

- Control up to 2 gates/doors
- 1 Wiegand input
- · 2 event inputs
- · 2 digital inputs
- 3 proximity card reader options
- Bluetooth connectivity
- · App-based programming and management
- SBI Flex™ 64-bit and standard 26-bit protocol

## MODELS

- · 27-230 Edge E3 SecurePass Smart Keypad and Card Reader
- · 27-230HID Edge E3 HID Smart Keypad and Card Reader
- 27-230SK Edge E3 SK Smart Keypad and Card Reader