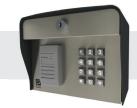

imensions** 6.21"(H) x 7.44"(W) x 5.25"(D)

Shipping Weight 5 lbs.

#### **ELECTRICAL**

12-24 VAC/DC Input

12-VDC power supply included (PS-12DC1)

Current Draw less than 111 mA @ 12 VDC

less than 60 mA @ 24 VDC

with one relay latched and LED components on

#### RELAY

10 A @ 120 VAC / 24 VDC Contact Rating

#### COMMUNICATION

Connection Bluetooth

#### **ENVIRONMENTAL**

-15 to 158 °F Operating Temperature

**A** Actual voltage should be no more than 10% beyond specified range. Use of the included 12-VDC transformer is recommended.

## CONTROL IT YOUR WAY



APP<sup>†</sup>



**KEYPAD** 



**WIEGAND DEVICES** 

† Administrator only

## CONNECTIVITY



#### **BLUETOOTH**





Model 27-230 shown

# **AVAILABLE MODELS**



EDGE E3 SECUREPASS Keypad & Card Reader (SecurePass)

27-230



EDGE E3 HID Keypad & Card Reader (HID) 27-230HID



EDGE E3 SK Keypad & Card Reader (Secura Key) 27-230SK

For more information, visit us online:

securitybrandsinc.com