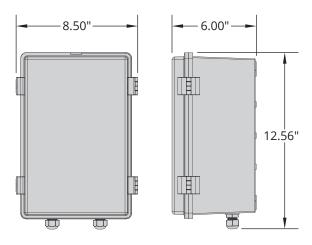

### **PHYSICAL**

**Dimensions** 12.56"(H) x 8.50"(W) x 6.00"(D)

Shipping Weight 5 lbs.